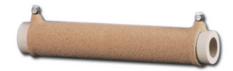

# PRSW15-20 | Replacement Part

By Powerohm Resistors Catalog # PRSW15-20

Post Glover Replacement Part, SW Smoothwound, 68.7 Ohms, 2.9 A, MFG Part Number-SW15-20

#### Features

Post Glover Replacement PartNumber-SW15-20

### General

| Application              | Post Glover         |
|--------------------------|---------------------|
| Maximum Temperature Rise | 375 °C              |
| Resistance Ohms          | 68.7 Ohm            |
| Туре                     | Smoothwound Type SW |

#### Dimensions

| Length | 15 in  |
|--------|--------|
| Weight | 1.5 lb |