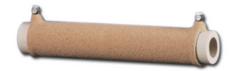

# PRSW16-17 | Replacement Part

By Powerohm Resistors Catalog # PRSW16-17

Post Glover Replacement Part, SW Smoothwound, 27.3 Ohms, 4.6 A, MFG Part Number-SW16-17

#### Features

Post Glover Replacement PartNumber-SW16-17

### General

| Application              | Post Glover         |
|--------------------------|---------------------|
| Maximum Temperature Rise | 375 °C              |
| Resistance Ohms          | 27.3 Ohm            |
| Туре                     | Smoothwound Type SW |