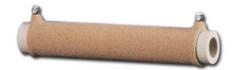

# PRSW3-14 | Replacement Part

By Powerohm Resistors Catalog # PRSW3-14

Post Glover Replacement Part, SW Smoothwound, 4.4 Ohms, 9.5 A, MFG Part Number-SW3-14

## General

| Application              | Post Glover         |
|--------------------------|---------------------|
| Maximum Temperature Rise | 375 °C              |
| Resistance Ohms          | 4.4 Ohm             |
| Туре                     | Smoothwound Type SW |

## Dimensions

| Length | 9 in |
|--------|------|
|--------|------|

#### **Electrical Ratings**

| Current / Amperage Rating   | 9.5 A    |
|-----------------------------|----------|
| Maximum Current Rating Amps | 9.5 Amps |
| Continuous                  |          |
| Wattage                     | 450 W    |