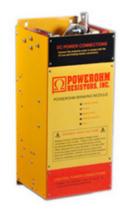

# PWC450NC | Allen Bradley PW **Series Replacement Braking Module**

By Powerohm Resistors Catalog # PWC450NC

Allen Bradley PW Series Braking Module, 1.57 Ohms, 450 A, 600 V

## General

| Peak Current    | 600                          |
|-----------------|------------------------------|
| Resistance Ohms | 1.57 Ohm                     |
| Series          | PW - Rockwell 9 to 1200 Amps |
| System Voltage  | 600 V                        |

### **Electrical Ratings**

Current / Amperage Rating 450 A Maximum Current Rating Amps 450 Continuous Voltage Rating Description 600 V