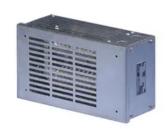

# **Type R2 Dynamic Braking Resistor**

By Powerohm Resistors Catalog # R2-10A01

Type R2 19 OhmsBraking Resistor For 230 V 10 H P 100% Braking Torque 10% Duty Variable Frequency Drives

## General

Braking Torque 100 %
Catalog Number R2-10A01
Duty Cycling 10 %
Enclosure Type GCE2
Horsepower - Maximum 10
Resistance Ohms 19 Ohm
System Voltage 230 V

Type R2 Braking Resistor