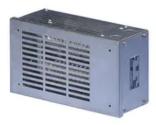

## **Type R2 Dynamic Braking Resistor**

By Powerohm Resistors Catalog # R2-1A02

Type R2 190 OhmsBraking Resistor For 230 V 1 H P 100% Braking Torque 20% Duty Variable Frequency Drives

## Application

Powerohm

General

Braking Torque Catalog Number Duty Cycling Enclosure Type Horsepower - Maximum Resistance Ohms System Voltage Type 100 % R2-1A02 20 % GCE1 1 190 Ohm 230 V R2 Braking Resistor