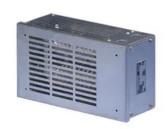

# **Type R2 Dynamic Braking Resistor**

By Powerohm Resistors Catalog # R2-250A02

Type R2 0.8 OhmsBraking Resistor For 230 V 250 H P 100% Braking Torque 20% Duty Variable Frequency Drives

### **Features**

- Standard Galvanized Material Enclosure
- Indoor or Outdoor Rated Enclosure
- UL or CE Certification Option
- Normally Closed or Normally Open Thermal Switch Option

## General

Braking Torque 100 %
Catalog Number R2-250A02
Duty Cycling 20 %
Enclosure Type ED4
Horsepower - Maximum 250
Resistance Ohms 0.8 Ohm
System Voltage 230 V

Type R2 Braking Resistor