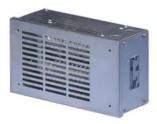

## **Type R4 Dynamic Braking Resistor**

By Powerohm Resistors Catalog # R4-125A10

Type R4 6 OhmsBraking Resistor For 460 V 125 H P 100% Braking Torque 100% Duty Variable Frequency Drives

## Features

- Standard Galvanized Material Enclosure
- Indoor or Outdoor Rated Enclosure
- UL or CE Certification Option
- Normally Closed or Normally Open Thermal Switch Option

## Application

Powerohm

General

Braking Torque Catalog Number Duty Cycling Enclosure Type Horsepower - Maximum Resistance Ohms System Voltage Type 100 % R4-125A10 100 % ED8 125 6 Ohm 460 V R4 Braking Resistor