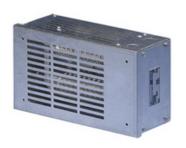

# R4-3B02 | Powerohm Braking **Resistor**

By Powerohm Resistors Catalog # R4-3B02

460 V3 H P 150% Braking Torque 20% Duty 170 Ohms

### General

Application Available Options Mill Galvanized Braking Torque 150 % 20 % **Duty Cycling** NEMA 1 Enclosure Style GCE3 **Enclosure Type** Horsepower - Maximum 3 2237.1 Nominal Current (A) Resistance Ohms 170 Ohm System Voltage 460 V

### **Dimensions**

Depth 5 in Length 12.375 in Width 10 in