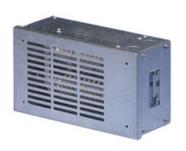

# R4-5A01 | Powerohm Braking Resistor

By Powerohm Resistors Catalog # R4-5A01

460 V 5 H P 100% Braking Torque 10% Duty 150 Ohms

### General

Application Powerohm Available Options Mill Galvanized Braking Torque 100 % **Duty Cycling** 10 % NEMA 1 **Enclosure Style** GCE2 **Enclosure Type** Horsepower - Maximum 3728.5 Nominal Current (A) Resistance Ohms 150 Ohm System Voltage 460 V

### **Dimensions**

Depth 5 in
Length 12.375 in
Width 7 in