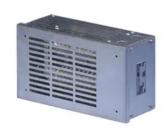

# **Type R4 Dynamic Braking Resistor**

By Powerohm Resistors Catalog # R4-5B10

Type R4 100 OhmsBraking Resistor For 460 V 5 H P 150% Braking Torque 100% Duty Variable Frequency Drives

### **Features**

- Standard Galvanized Material Enclosure
- Indoor or Outdoor Rated Enclosure
- UL or CE Certification Option
- Normally Closed or Normally Open Thermal Switch Option

# General

Braking Torque 150 %
Catalog Number R4-5B10
Duty Cycling 100 %
Enclosure Type GCE15
Horsepower - Maximum 5

Resistance Ohms 100 Ohm System Voltage 460 V

Type R4 Braking Resistor