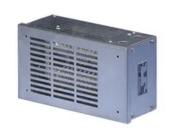

# **Type R4 Dynamic Braking Resistor**

By Powerohm Resistors Catalog # R4-60A10

Type R4 12.6 OhmsBraking Resistor For 460 V 60 H P 100% Braking Torque 100% Duty Variable Frequency Drives

### General

Available Options Mill Galvanized
Braking Torque 100 %
Catalog Number R4-60A10
Duty Cycling 100 %

Enclosure Style NEMA 1
Enclosure Type ED4
Horsepower - Maximum 60
Nominal Current (A) 44742
Resistance Ohms 12.6 Ohm
System Voltage 460 V

### **Dimensions**

Depth 32 in Length 30 in Width 18 in