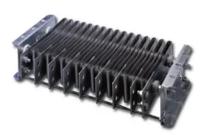

# **Type RH Resistor**

By Powerohm Resistors Catalog # RH180

Type RH Ribbon Resistor 0.226 Ohms 180 A

## Features

- Insulated for 1000V
- Can be used AC/DC application
- Standard tolerance +/-10%
- 26.5"WX13"DX6"H
- 40 LBS EA

#### General

Catalog Number Nominal Current (A) Resistance Ohms Size System Voltage Type RH180 7320 0.226 Ohm 10 600 VAC Ribbon Resistor Type RH

## Dimensions

| Depth  | 13 in   |
|--------|---------|
| Length | 26.5 in |
| Weight | 36 lb   |
| Width  | 11 in   |

#### **Electrical Ratings**

| Amperage Rating             | 180 A    |
|-----------------------------|----------|
| Current / Amperage Rating   | 180 A    |
| Maximum Current Rating Amps | 180 Amps |
| Continuous                  |          |
| Wattage                     | 7322 W   |
|                             |          |