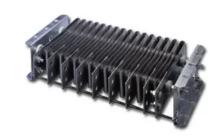

# **Type RH Resistor**

By Powerohm Resistors Catalog # RH200

Type RH Ribbon Resistor 0.209 Ohms 200 A

## **Features**

- Insulated for 1000V
- Can be used AC/DC application
- Standard tolerance +/-10%
- 26.5"WX13"DX6"H
- 40 LBS EA