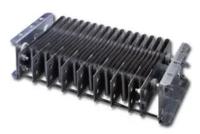

### **Type RH Resistor**

By Powerohm Resistors Catalog # RH225-D

Type RH Double Ribbon Resistor 0.355 Ohms 225 A

#### General

Catalog Number Resistance Ohms System Voltage Type RH225-D 0.355 Ohm 600 VAC Ribbon Resistor Type RH