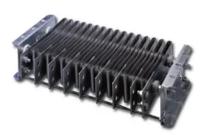

# **Type RH Resistor**

By Powerohm Resistors Catalog # RH400

Type RH Ribbon Resistor 0.076 Ohms 400 A

### General

Catalog Number Nominal Current (A) Resistance Ohms Size System Voltage Type RH400 12160 0.076 Ohm 7 600 VAC Ribbon Resistor Type RH