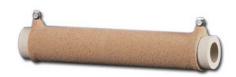

# SR4-2000 | Type SR Smoothwound Resistor

By Powerohm Catalog # SR4-2000

Size 4 Type SR Smoothwound Resistor 2000 Ohms 125 W

#### **Features**

- Continues Wattage -125
- SR type Smoothwound Resistors can be used in any AC or DC power circuit
- SR resistors are suitable for continuous duty applications where high resistance and low current are required
- Withstands considerable shock and hence suitable for high vibration applications
- Continues Wattage:125

## General

Lead Length 4 Nominal Current (A) 125

Resistance Ohms 2000 Ohm

Size

System Voltage 600 VAC

Type Smoothwound Type SR

### **Dimensions**

| Depth  | 1.25 in |
|--------|---------|
| Length | 4 in    |
| Weight | 0.3 lb  |
| Width  | 1.75 in |

## **Electrical Ratings**

| Current / Amperage Rating              | 0.3 A    |
|----------------------------------------|----------|
| Maximum Current Rating Amps Continuous | 0.3 Amps |
| Wattage                                | 125 W    |