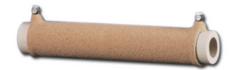

# SR5-200 | Type SR Smoothwound Resistor

By Powerohm Resistors Catalog # SR5-200

Size 5 Type SR Smoothwound Resistor 200 Ohms 200 W

#### **Features**

- Continues Wattage -200
- SR type Smoothwound Resistors can be used in any AC or DC power circuit
- SR resistors are suitable for continuous duty applications where high resistance and low current are required
- Withstands considerable shock and hence suitable for high vibration applications
- Continues Wattage:200

#### General

Nominal Current (A) 200 Resistance Ohms 200 Ohm

Size

System Voltage 600 VAC

Type Smoothwound Type SR

## Dimensions

Depth 1.25 in Length 5.5 in Weight 0.4 lb Width 1.75 in

## **Electrical Ratings**

Current / Amperage Rating 1 A
Maximum Current Rating Amps 1 Amps

Continuous

Wattage 200 W