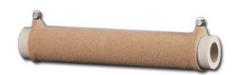

# **SR7-50 | Type SR Smoothwound Resistor**

By Powerohm Catalog # SR7-50

Size 7 Type SR Smoothwound Resistor 50 Ohms 300 W

## General

Lead Length7Nominal Current (A)300Resistance Ohms50 OhmSize7System Voltage600 VAC

Type Smoothwound Type SR

#### **Dimensions**

| Depth  | 1.25 in |
|--------|---------|
| Length | 7.5 in  |
| Weight | 0.5 lb  |
| Width  | 1.75 in |