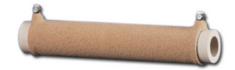

# SR8-10 | Type SR Smoothwound Resistor

By Powerohm Resistors Catalog # SR8-10

Size 8 Type SR Smoothwound Resistor 10 Ohms 350 W

#### **Dimensions**

Depth 1.25 in
Length 8.5 in
Weight 0.7 lb
Width 1.75 in