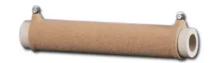

# **Type SR Smoothwound Resistor**

By Powerohm Resistors Catalog # SR8-800

#### Features

- Insulated for 600V
- Can be used AC/DC application
- Standard tolerance +/-10%
- 8.5"LX1.25"Dia X1.75"H
- 1 LBS EA

#### General

| Catalog Number  | SR8-800             |
|-----------------|---------------------|
| Resistance Ohms | 800 Ohm             |
| Size            | 8                   |
| Туре            | Smoothwound Type SR |

### Dimensions

| Depth  | 1.75 in |
|--------|---------|
| Length | 8.5 in  |