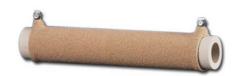

# SXR3-250 | Type SXR Smoothwound Resistor

By Powerohm Catalog # SXR3-250

Size 3 Type SXR Smoothwound Resistor 250 Ohms 450 W

## General

Lead Length3Nominal Current (A)450Resistance Ohms250 OhmSize3System Voltage600 VAC

Type Smoothwound Type SR

#### **Dimensions**

| Depth  | 2 in    |
|--------|---------|
| Length | 9 in    |
| Weight | 1.7 lb  |
| Width  | 2.75 in |