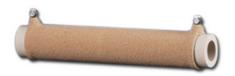

# SXR3-50 | Type SXR Smoothwound Resistor

By Powerohm Resistors Catalog # SXR3-50

#### General

Resistance Ohms 50 Ohm Size 3

System Voltage 600 VAC

Type Smoothwound Type SR

# **Dimensions**

Depth 2 in
Length 9 in
Weight 1.7 lb
Width 2.75 in

# **Electrical Ratings**

Current / Amperage Rating 3 A
Maximum Current Rating Amps 3 Amps

Continuous

Wattage 450 W