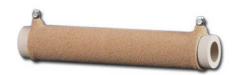

# SXR4-3 | Type SXR Smoothwound Resistor

By Powerohm Catalog # SXR4-3

Size 4 Type SXR Smoothwound Resistor 3 Ohms 600 W

## General

Lead Length4Nominal Current (A)600Resistance Ohms3 OhmSize4System Voltage600 VAC

Type Smoothwound Type SR

#### **Dimensions**

| Depth  | 2 in    |
|--------|---------|
| Length | 12 in   |
| Weight | 2.5 lb  |
| Width  | 2.75 in |