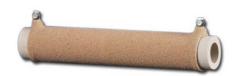

# SXR4-50 | Type SXR Smoothwound Resistor

By Powerohm Catalog # SXR4-50

Size 4 Type SXR Smoothwound Resistor 50 Ohms 600 W

## General

Lead Length4Nominal Current (A)600Resistance Ohms50 OhmSize4System Voltage600 VAC

T S II

Type Smoothwound Type SR

### **Dimensions**

| Depth  | 2 in    |
|--------|---------|
| Length | 12 in   |
| Weight | 2.4 lb  |
| Width  | 2.75 in |