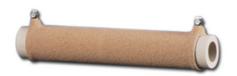

# SXR4-25 | Type SXR Smoothwound Resistor

By Powerohm Resistors Catalog # SXR4-25

#### General

Lead Length4Nominal Current (A)600Resistance Ohms25 OhmSize4

System Voltage 600 VAC

Type Smoothwound Type SR

#### **Dimensions**

Depth 2 in
Length 12 in
Weight 2.4 lb
Width 2.75 in