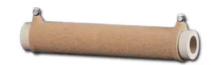

# SXR4-4 | Type SXR Smoothwound Resistor

By Powerohm Resistors Catalog # SXR4-4

Size 4 Type SXR Smoothwound Resistor 4 Ohms 600 W

## General

Catalog Number SXR4-4 Nominal Current (A) 600 Resistance Ohms 4 Ohm Size 4

Туре Smoothwound Type SR

## **Dimensions**

2 in Depth Length 12 in Weight 2.7 lb Width 2.75 in