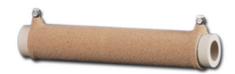

# SXR4-5 | Type SXR Smoothwound Resistor

By Powerohm Resistors Catalog # SXR4-5

#### General

Lead Length4Nominal Current (A)600Resistance Ohms5 OhmSize4

System Voltage 600 VAC

Type Smoothwound Type SR

#### **Dimensions**

Depth 2 in
Length 12 in
Weight 2.6 lb
Width 2.75 in