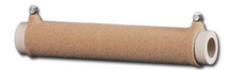

# SXR5-5 | Type SXR Smoothwound Resistor

By Powerohm Resistors Catalog # SXR5-5

Size 5 Type SXR Smoothwound Resistor 5 Ohms 750 W