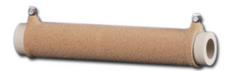

# SXR6-250 | Type SXR **Smoothwound Resistor**

By Powerohm Resistors Catalog # SXR6-250

Size 6 Type SXR Smoothwound Resistor 250 Ohms 900 W

### General

| Resistance Ohms | 250 Ohm              |
|-----------------|----------------------|
| Size            | 6                    |
| Туре            | Smoothwound Type SXR |

## Dimensions

| Depth  | 2.75 in |
|--------|---------|
| Length | 18 in   |
| Weight | 3.4 lb  |

## **Electrical Ratings**

| Current / Amperage Rating   | 1.9 A    |
|-----------------------------|----------|
| Maximum Current Rating Amps | 1.9 Amps |
| Continuous                  |          |
| Wattage                     | 900 W    |