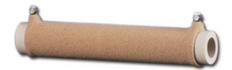

# SXR7-2000 | Type SXR **Smoothwound Resistor**

By Powerohm Resistors Catalog # SXR7-2000

Size 7 Type SXR Smoothwound Resistor 2000 Ohms 1050 W

### General

| Resistance Ohms | 2000 Ohm             |
|-----------------|----------------------|
| Size            | 6                    |
| Туре            | Smoothwound Type SXR |

## Dimensions

| Depth  | 2.75 in |
|--------|---------|
| Length | 18 in   |
| Weight | 3.8 lb  |