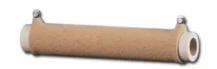

# SXR7-50 | Type SXR Smoothwound Resistor

By Powerohm Resistors Catalog # SXR7-50

Size 7 Type SXR Smoothwound Resistor 50 Ohms 1050 W

# General

Catalog Number SXR7-50
Lead Length 7
Nominal Current (A) 1050
Resistance Ohms 50 Ohm
Size 7

System Voltage 600 VAC

Type Smoothwound Type SXR