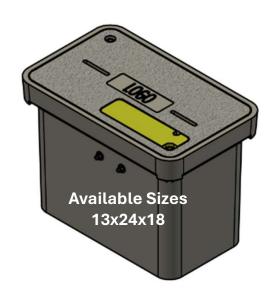

# PowerWell™ 30

Quazite Underground Enclosure with: GFCI (Ground Fault Circuit Interrupter) 120V@30A Waterproof Outlet Direct Burial Splice Kit

# **Specifications / Listings**

• Polymer Concrete Enclosure (Quazite)

Tier 22 Load Rating
UL listed to ANSI/SCTE 77