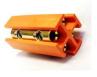

#### Splice Kit

Sealed Wire Connection System 600V maximum #14-#8 AWG UL 486D listed