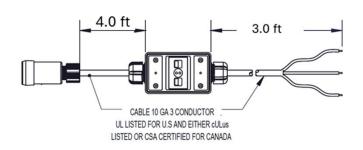

#### GFCI

120VAC Rated Voltage
Up to 30 Amps Current
3 wire - Single Phase
-35° to 66°C Operating Temperature
Auto Power Up
NEMA 4X IP69K Enclosure
cULus Recognized
Modified for submersible application

## Cable

10 AWG 3/C Flexible Cord 300V -50°C - 105°C UL listed Watertight