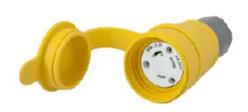

# Waterproof Outlet

Thermoplastic Elastomer Watertight
Industrial/Commercial Grade
IP69K rating
Listed to UL498
Certified to CSA C22.2 No. 42
Meets NEMA WD-1, WD-6 And ANSI Standards
UL Listed to 4, 4X, 12, 6, 6P