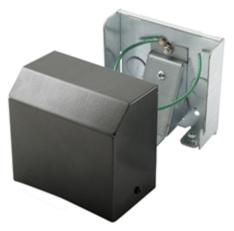

#### **Features**

- FloorTrak PRO is the best in class solution for on-floor or in-floor installations
- Field configurable with precut sections allow for a visually seamless flow of raceway
- · Divided sections allow for seaparation of data and power
- · Available in two appealing color offerings
- Many accessories available to distribute cables from poke-thrus, power poles, conduits, raceway, and receptacles

#### **Dimensions-inches (mm)**

| Height | 4.71" (120) |
|--------|-------------|
| Width  | 4.5" (114)  |
| Length | 1.9" (47)   |

# **Specifications**

Material Steel
Best for Large bend radius cables

Complementary Products

6' FloorTrak PRO HBLFMR6DG
3' FloorTrak PRO HBLFMR3DG
End Stop HBLFMES
End Stop W/Cable Exit HBLFMEX
Device Box HBLFMD1P1