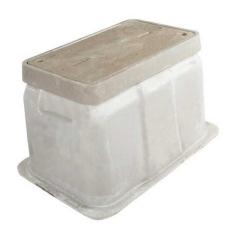

# Box, FRP, 12"x12"x24", Tier 15, **Mouseholes**

By Hubbell Catalog # B12121224M

Quazite FRP ANSI/SCTE 77 certified enclosure boxes, feature a high quality and lightweight fiberglass construction in a multitude of sizes and depths allowing customization for any application.

### **Features**

- Combination of fiberglass base and polymer concrete ring and cover
- Lightweight and durable
- Fire and chemical resistant
- Multiple styles and sizes available

### General

Insulated? No Load Rating (ANSI Tier) T15 Material Fiberglass

Туре

**Below Ground Boxes** UPC 066203717548

## **Dimensions**

Dimensions 12 in x 12 in x 24 in

Height 24 in Length 12 in Weight 33.6 lb Width 12 in