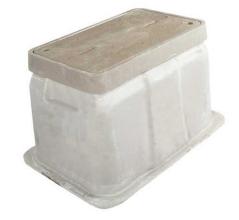

# Box, FRP, 24"x36"x36", Tier 15, Mouseholes

By QUAZITE Catalog # B12243636M

Quazite FRP ANSI/SCTE 77 certified enclosure boxes, feature a high quality and lightweight fiberglass construction in a multitude of sizes and depths allowing customization for any application.

#### General

Insulated? No
Load Rating (ANSI Tier) T15
Material Fiberglass

Type Below Ground Boxes

## **Dimensions**

Dimensions 36 in x 24 in x 36 in

Height 36 in
Length 36 in
Weight 135.45 lb
Width 24 in