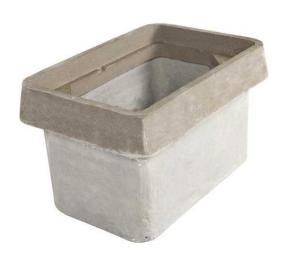

## Box, FRP, 36"x36"x30", Tier 8, Solid Bottom

By QUAZITE Catalog # B13363630B

Quazite FRP ANSI/SCTE 77 certified enclosure boxes, feature a high quality and lightweight fiberglass construction in a multitude of sizes and depths allowing customization for any application.

- Combination of fiberglass base and polymer concrete ring and cover
- · Lightweight and durable
- Fire and chemical resistant
- Multiple styles and sizes available

## General

Insulated? No Load Rating (ANSI Tier) T8

Material Fiberglass

Type Below Ground Boxes

## **Dimensions**

Dimensions 36 in x 36 in x 30 in

Height 30 in
Length 36 in
Weight 160 lb
Width 36 in