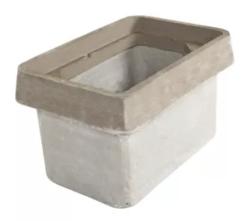

# Box, FRP, 10"x15"x12", Tier 15

By QUAZITE Catalog # B14101512A

Quazite® FRP ANSI/SCTE 77 certified enclosure boxes, feature a high quality and lightweight fiberglass construction in a multitude of sizes and depths allowing customization for any application.

#### General

Catalog Number B14101512A
Insulated? No
Load Rating (ANSI Tier) T15
Material Fiberglass
QuaziteFRP Yes

Type Below Ground Boxes

\*Representative Image

## **Dimensions**

 $\begin{array}{ll} \mbox{Dimensions} & \mbox{15 in x 10 in x 12 in} \\ \mbox{Height} & \mbox{12 in} \\ \mbox{Length} & \mbox{15 in} \end{array}$ 

Weight 26.25 lb Width 10 in