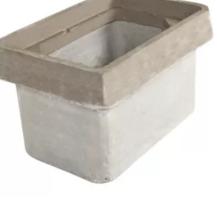

## Box, FRP, 10"x15"x12", Tier 15, **Mouseholes**

**BV QUAZITE** Catalog # B14101512M

Quazite® FRP ANSI/SCTE 77 certified enclosure boxes, feature a high quality and lightweight fiberglass construction in a multitude of sizes and depths allowing customization for any application.

\*Representative Image

## Dimensions

| 15 in x 10 in x 12 in |
|-----------------------|
| 12 in                 |
| 15 in                 |
| 26.25 lb              |
| 10 in                 |
|                       |