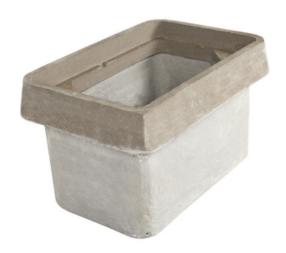

# Box, FRP, 12"x12"x12", Tier 15, Solid Bottom

By QUAZITE Catalog # B14121212B

Quazite® FRP ANSI/SCTE 77 certified enclosure boxes, feature a high quality and lightweight fiberglass construction in a multitude of sizes and depths allowing customization for any application.

\*Representative Image

## **Dimensions**

Dimensions 12 in x 12 in x 12 in

Height 12 in
Length 12 in
Weight 31.5 lb
Width 12 in