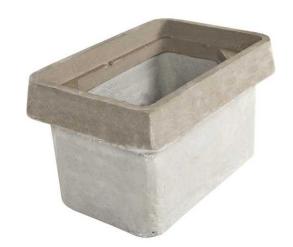

# Box, FRP, 24"x24"x12", Tier 15

By QUAZITE Catalog # B14242412A

Quazite FRP ANSI/SCTE 77 certified enclosure boxes, feature a high quality and lightweight fiberglass construction in a multitude of sizes and depths allowing customization for any application.

### **Features**

- · Combination of fiberglass base and polymer concrete ring and cover
- · Lightweight and durable
- Fire and chemical resistant
- Multiple styles and sizes available

#### General

Insulated? No Load Rating (ANSI Tier) T15

Material Fiberglass

Type **Below Ground Boxes** UPC 662037179045

## **Dimensions**

Dimensions 24 in x 24 in x 12 in

Height 12 in Length 24 in Weight 80.85 lb Width 24 in