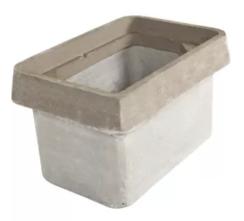

# Box, FRP, 24"x24"x12", Tier 15, Solid Bottom

By QUAZITE Catalog # B14242412B

Quazite® FRP ANSI/SCTE 77 certified enclosure boxes, feature a high quality and lightweight fiberglass construction in a multitude of sizes and depths allowing customization for any application.

### General

Catalog Number B14242412B
Insulated? No
Load Rating (ANSI Tier) T15
Material Fiberglass
QuaziteFRP Yes
Type Below Ground Boxes

UPC Below Ground Boxes 662037179052

\*Representative Image

## **Dimensions**

Dimensions 24 in x 24 in x 12 in Height 12 in

Length 24 in Weight 88.2 lb Width 24 in