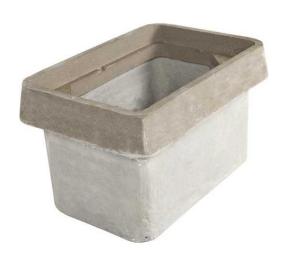

## Box, FRP, 24"x36"x30", Tier 15, Solid Bottom

By QUAZITE Catalog # B14243630B

Quazite FRP ANSI/SCTE 77 certified enclosure boxes, feature a high quality and lightweight fiberglass construction in a multitude of sizes and depths allowing customization for any application.

- Combination of fiberglass base and polymer concrete ring and cover
- · Lightweight and durable
- Fire and chemical resistant
- Multiple styles and sizes available

## **Dimensions**

Dimensions 36 in x 24 in x 30 in

Height 30 in
Length 36 in
Weight 136.5 lb
Width 24 in