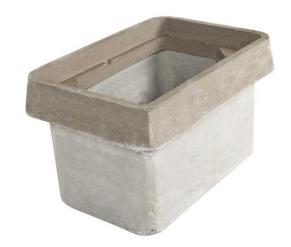

# Box, FRP, 30"x48"x18", Tier 15

By QUAZITE Catalog # B14304818A

Quazite FRP ANSI/SCTE 77 certified enclosure boxes, feature a high quality and lightweight fiberglass construction in a multitude of sizes and depths allowing customization for any application.

### **Features**

- Combination of fiberglass base and polymer concrete ring and cover
- · Lightweight and durable
- Fire and chemical resistant
- Multiple styles and sizes available

#### General

Insulated? No Load Rating (ANSI Tier) T15 Material Fiberglass

Type **Below Ground Boxes** Weight Load Rating 15,000/22,000 lb

(Design/Test)

## **Dimensions**

Dimensions 48 in x 30 in x 18 in

Height 18 in Length 48 in Weight 141.75 lb Width 30 in