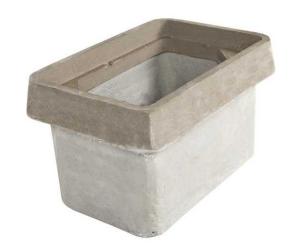

# Box, FRP, 12"x12"x12", Tier 22

By QUAZITE Catalog # B16121212A

Quazite FRP ANSI/SCTE 77 certified enclosure boxes, feature a high quality and lightweight fiberglass construction in a multitude of sizes and depths allowing customization for any application.

#### General

Insulated? No Load Rating (ANSI Tier) T22 Material Fiberglass

Type **Below Ground Boxes** 

## **Dimensions**

Dimensions 12 in x 12 in x 12 in

Height 12 in Length 12 in Weight 31.5 lb Width 12 in