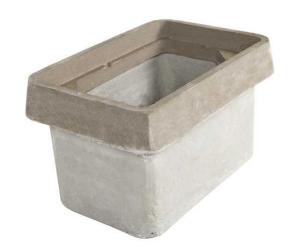

# Box, FRP, 24"x36"x24", Tier 22

By QUAZITE Catalog # B16243624A

Quazite FRP ANSI/SCTE 77 certified enclosure boxes, feature a high quality and lightweight fiberglass construction in a multitude of sizes and depths allowing customization for any application.

### **Features**

- Combination of fiberglass base and polymer concrete ring and cover
- · Lightweight and durable
- Fire and chemical resistant
- Multiple styles and sizes available

#### General

Insulated? No
Load Rating (ANSI Tier) T22
Material Fiberglass

Type Below Ground Boxes UPC 662037189648

## **Dimensions**

Dimensions 36 in x 24 in x 24 in

 Height
 24 in

 Length
 36 in

 Weight
 119.7 lb

 Width
 24 in