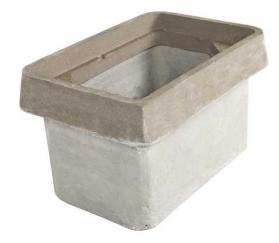

## Box, FRP, 30"x48"x36", Tier 22

By QUAZITE Catalog # B16304836A

Quazite FRP ANSI/SCTE 77 certified enclosure boxes, feature a high quality and lightweight fiberglass construction in a multitude of sizes and depths allowing customization for any application.

- Combination of fiberglass base and polymer concrete ring
  and cover
- Lightweight and durable
- Fire and chemical resistant
- Multiple styles and sizes available

## Dimensions

| Dimensions | 48 in x 30 in x 36 in |
|------------|-----------------------|
| Height     | 36 in                 |
| Length     | 48 in                 |
| Weight     | 178.5 lb              |
| Width      | 30 in                 |