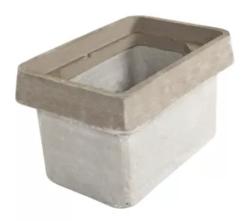

# Box, FRP, 36"x36"x36", Tier 22

By QUAZITE Catalog # B16363636A

Quazite® FRP ANSI/SCTE 77 certified enclosure boxes, feature a high quality and lightweight fiberglass construction in a multitude of sizes and depths allowing customization for any application.

#### General

Catalog Number B16363636A Insulated? No Load Rating (ANSI Tier) T22 Material Fiberglass

QuaziteFRP Yes

Type Below Ground Boxes

\*Representative Image