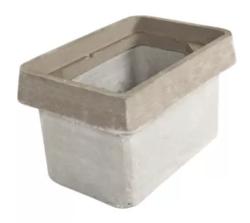

# Box, FRP, 36"x36"x48", Tier 22

By QUAZITE Catalog # B16363648A

Quazite® FRP ANSI/SCTE 77 certified enclosure boxes, feature a high quality and lightweight fiberglass construction in a multitude of sizes and depths allowing customization for any application.

#### General

Catalog Number B16363648A Insulated? No Load Rating (ANSI Tier) T22 Material **Fiberglass** 

QuaziteFRP Yes

Туре Below Ground Boxes

\*Representative Image

## **Dimensions**

Weight

Dimensions 36 in x 36 in x 48 in Height 48 in Length 36 in 194.25 lb

Width 36 in