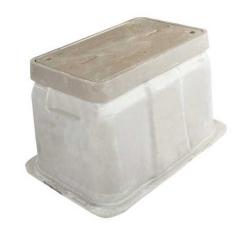

# Box, FRP, 24"x36"x24", Tier 22

By QUAZITE Catalog # B19243624A

Quazite FRP ANSI/SCTE 77 certified enclosure boxes, feature a high quality and lightweight fiberglass construction in a multitude of sizes and depths allowing customization for any application.

## **Features**

- · Combination of fiberglass base and polymer concrete ring and cover
- · Lightweight and durable
- Fire and chemical resistant
- Multiple styles and sizes available

### **Dimensions**

Dimensions 36 in x 24 in x 24 in

Height 24 in Length 36 in Weight 119.7 lb Width 24 in